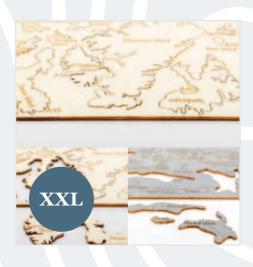

#### Oceans – Addition for the Wooden World Map

Make your world map unique with the names of the oceans engraved on wood.

Made from poplar plywood, they are easy to install and available in XL and XXL sizes. For M and L size maps, we recommend the XL size, while for XL and XXL size maps, we recommend the XXL size.