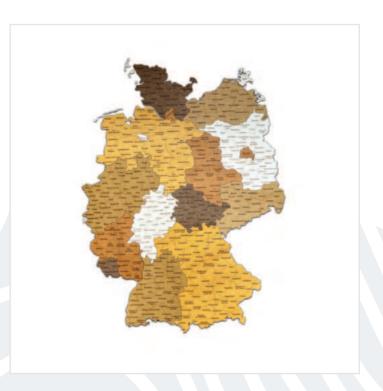

#### Wooden Wall Map of Germany – 2D Handmade Wall Decoration – Germany

A unique attention to detail for B2B partners or also a perfect gift for geographers and teachers. The elegant design and artisanal craftsmanship make this map an excellent choice for those wishing to add cultural and artistic elements to their interior, and it also serves as an educational and design element for homes, offices, or schools.