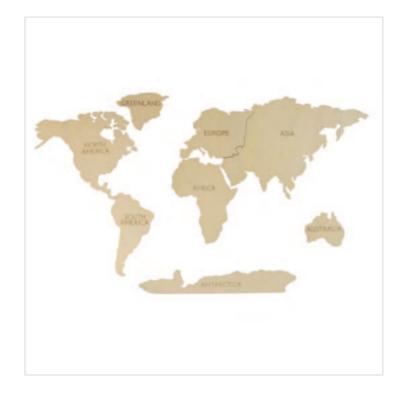

# 3D Wooden World Map– Handmade Wall Decoration

The 3D wooden world map is a handmade wall decoration made from high-quality poplar plywood. This unique piece adds style and depth to any space, making it ideal for enthusiasts of travel, culture, and decor.

#### **Product dimensions**

size: **120x70 cm** 

thickness: **3-18 mm** 

weight: **0,70 kg** 

225,00€

size: **150x75 cm** 

thickness: **3-18 mm** 

weight: **1,14 kg** 

259,00€

size: **200x100 cm** 

thickness: **3-18 mm** 

weight: **2,05 kg** 

294,00€

size: **250x125 cm** 

thickness: **3-18 mm** 

weight: **2,82 kg** 

372,00€

size: **300x150 cm** 

thickness: **3-18 mm** 

weight: **4 kg** 