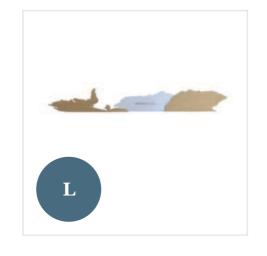

#### Oceans – Addition for the Wooden World Map

Make your world map unique with the names of the oceans engraved on wood.

Made from poplar plywood, they are easy to install and available in XL and XXL sizes. For M and L size maps, we recommend the XL size, while for XL and XXL size maps, we recommend the XXL size.