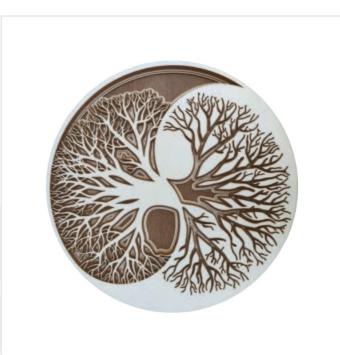

#### 3D Handmade Wooden Ying Yang Wall Decoration

Add a touch of balance and sophistication to your space with our elegant 3D wooden Yin Yang decoration. Precision-made from sustainable poplar plywood, this unique piece brings harmony and timeless aesthetics to any environment.

size: **48 cm** 

thickness: 18 mm

weight: **1,14 kg** 