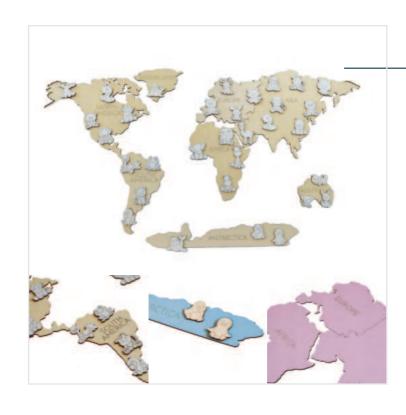

## Exotic Islands – Addition for the Wooden World Map

The Exotic Islands are additional accessories for your wooden map and include 50 exotic, arctic, and remote islands, perfect for enriching your wall decor. This unique set provides captivating details for geography and travel enthusiasts.

### Product dimensions

thickness: 3 mm

weight: **0,06 kg** 

25,00€

thickness: 3 mm

weight: **0,11 kg** 

25,00€

thickness: 3 mm

weight: **0,15 kg** 

30,00€

thickness: 3 mm

weight: 0,23 kg