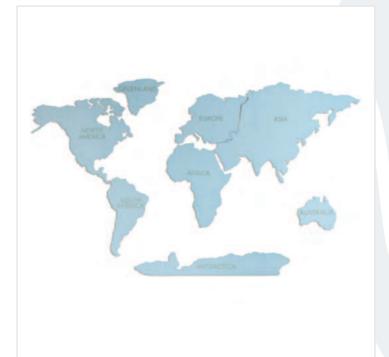

# 3D Wooden World Map– Handmade Wall Decoration

The 3D wooden world map is a handmade wall decoration made from high-quality poplar plywood. This unique piece adds style and depth to any space, making it ideal for enthusiasts of travel, culture, and decor.

#### **Product dimensions**

size: **120x70 cm** 

thickness: **3-18 mm** 

weight: **0,70 kg** 

225,00€

size: **150x75 cm** 

thickness: **3-18 mm** 

weight: **1,14 kg** 

259,00€

size: **200x100 cm** 

thickness: **3-18 mm** 

weight: **2,05 kg** 

294,00€

size: **250x125 cm** 

thickness: **3-18 mm** 

weight: **2,82 kg** 

372,00€

size: **300x150 cm** 

thickness: **3-18 mm** 

weight: **4 kg** 