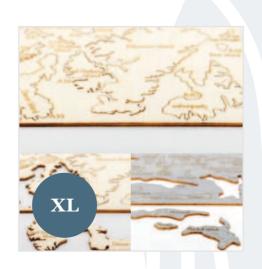

#### Oceans – Addition for the Wooden World Map

Make your world map unique with the names of the oceans engraved on wood.

Made from poplar plywood, they are easy to install and available in XL and XXL sizes. For M and L size maps, we recommend the XL size, while for XL and XXL size maps, we recommend the XXL size.