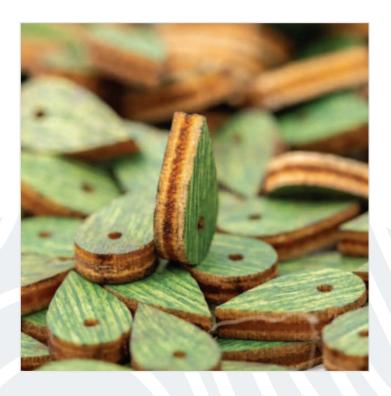

#### Oceans – Addition for the Wooden World Map

Make your world map unique with the names of the oceans engraved on wood.

Made from poplar plywood, they are easy to install and available in XL and XXL sizes. For M and L size maps, we recommend the XL size, while for XL and XXL size maps, we recommend the XXL size.

thickness: 3- 24 mm

weight: 0,71 kg

18,00€