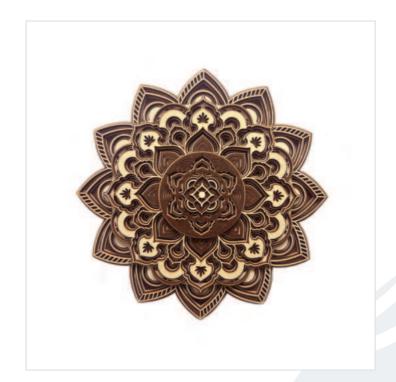

#### 3D Handmade Wooden Mandala Zen Wall Decoration

Decorate your home with this stunning 3D wooden mandala, bringing art and harmony into your space. Crafted with eco-friendly materials and meticulous details, it adds elegance and a unique touch to any setting.

size: **50 cm** 

thickness: **3- 24 mm** 

weight: **2,18 kg** 

109,00€