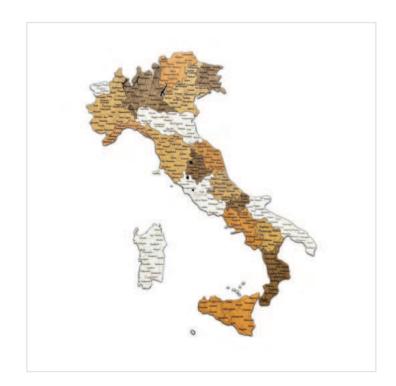

#### Wooden Wall Map of Italy – 2D Handmade Wall Decoration – Italy

A unique, signature-shaped wooden map of Italy, crafted in 2D from high-quality poplar plywood. This decorative and educational product allows for interactive and visually engaging exploration of Italian geography.

K ZI

size: **109x61 cm** 

thickness: 6 mm

weight: 0,8 kg

199,00€