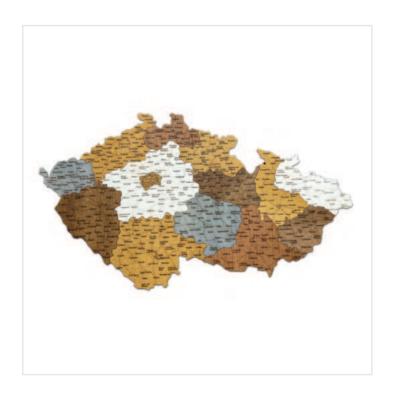

# 3D Wooden World Map– Handmade Wall Decoration

The 3D wooden world map is a handmade wall decoration made from high-quality poplar plywood. This unique piece adds style and depth to any space, making it ideal for enthusiasts of travel, culture, and decor.

| Oak | Chestnut | Natural | Nut | Grey | Teak |
|-----|----------|---------|-----|------|------|
|     |          |         |     |      |      |
|     |          |         |     |      |      |

#### **Product dimensions**

size: **120x70 cm** 

thickness: **3-18 mm** 

weight: **0,70 kg** 

225,00€

size: **150x75 cm** 

thickness: **3-18 mm** 

weight: **1,14 kg** 

259,00€

size: **200x100 cm** 

thickness: **3-18 mm** 

weight: **2,05 kg** 

294,00€

size: **250x125 cm** 

thickness: **3-18 mm** 

weight: **2,82 kg** 

372,00€

size: **300x150 cm** 

thickness: **3-18 mm** 

weight: **4 kg** 