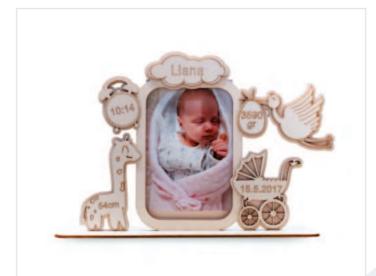

#### Frame for Baby's Birth - Welcome, Baby!

Celebrate the arrival of your little one with our "Welcome, Baby" photo frame. Crafted from finely engraved poplar wood, this frame can be personalized with the baby's name, date of birth, time of birth, height, and weight. Its elegant design and simple mechanism allow for easy insertion and removal of photos without effort. Keep memories of this special moment for years to come. Perfect as a gift to welcome a new family member or to commemorate and preserve this significant event for years.