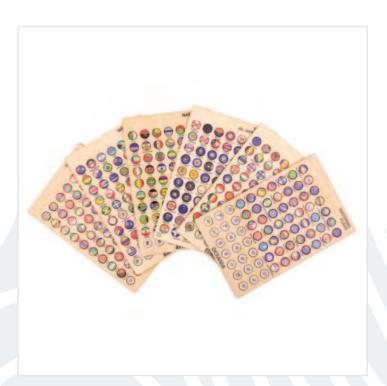

# Wooden World Flags – Complete Set of 420 Flags and Traveler Symbols

Mega set of 420 flags and travel symbols to complete and personalize our world map. The perfect way to mark the places that have stayed in your heart during your travels. This complete set includes a wide selection of country and state flags that you can place on the map.