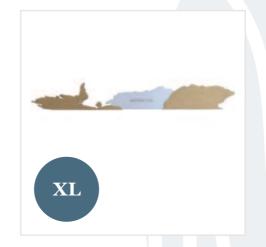

#### Oceans – Addition for the Wooden World Map

Make your world map unique with the names of the oceans engraved on wood.

Made from poplar plywood, they are easy to install and available in XL and XXL sizes. For M and L size maps, we recommend the XL size, while for XL and XXL size maps, we recommend the XXL size.