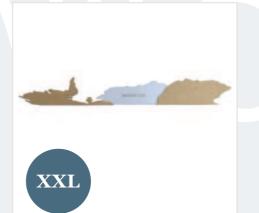

#### Oceans – Addition for the Wooden World Map

Make your world map unique with the names of the oceans engraved on wood.

Made from poplar plywood, they are easy to install and available in XL and XXL sizes. For M and L size maps, we recommend the XL size, while for XL and XXL size maps, we recommend the XXL size.