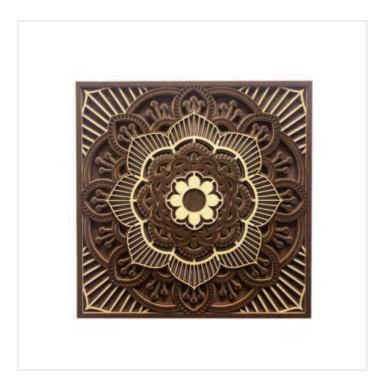

#### 3D Handmade Wooden Mandala Harmony Wall Decoration

Decorate your home with this beautiful 3D wooden mandala, bringing a touch of art and harmony into your space. Made with eco-friendly materials, this unique artwork adds elegance and style to any setting.

size: **40x40 cm** 

thickness: **3- 24 mm** 

weight: **0,71 kg** 

109,00€