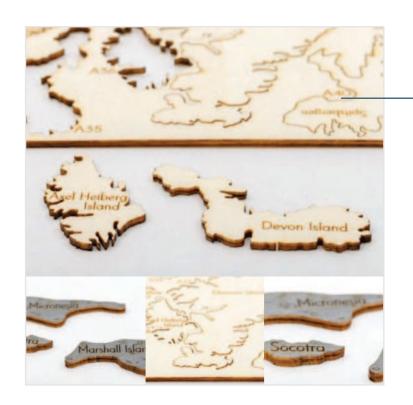

## Exotic Islands – Addition for the Wooden World Map

The Exotic Islands are additional accessories for your wooden map and include 50 exotic, arctic, and remote islands, perfect for enriching your wall decor. This unique set provides captivating details for geography and travel enthusiasts.

### Product dimensions

thickness: 3 mm

weight: **0,06 kg** 

25,00€

thickness: 3 mm

weight: **0,11 kg** 

25,00€

thickness: 3 mm

weight: **0,15 kg** 

30,00€

thickness: 3 mm

weight: 0,23 kg