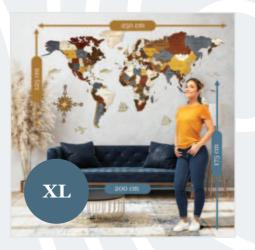

# 3D Wooden World Map– Handmade Wall Decoration

The 3D wooden world map is a handmade wall decoration made from high-quality poplar plywood. This unique piece adds style and depth to any space, making it ideal for enthusiasts of travel, culture, and decor.

#### **Product dimensions**

size: **120x70 cm** 

thickness: **3-18 mm** 

weight: **0,70 kg** 

225,00€

size: **150x75 cm** 

thickness: **3-18 mm** 

weight: **1,14 kg** 

259,00€

size: **200x100 cm** 

thickness: **3-18 mm** 

weight: **2,05 kg** 

294,00€

size: **250x125 cm** 

thickness: **3-18 mm** 

weight: **2,82 kg** 

372,00€

size: **300x150 cm** 

thickness: **3-18 mm** 

weight: **4 kg** 