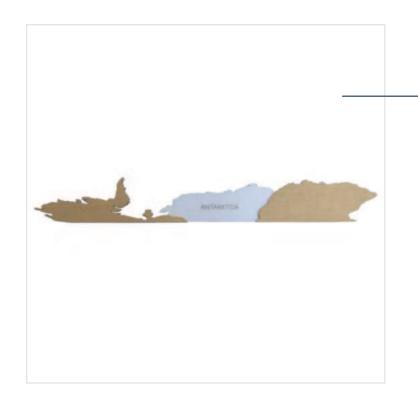

## Antarktis – Addition for the Wooden World Map

Discover the beauty of Antarctica depicted on poplar plywood with captivating details thanks to advanced laser cutting and engraving technology. An ecological and elegant addition to your wall. Antarctica, the least explored continent on our planet, is represented on a wooden panel as a fascinating addition to our world maps. Specially cut and engraved to complete the entire world on your wall.

#### Product dimensions

size: **73x10 cm** 

thickness: **3-6 mm** 

weight: 0,08 kg

26,00€

Size: 97x13 cm

thickness: **3-6 mm** 

weight: **0,16 kg** 

30,00€

Size: 131x18 cm

thickness: **3-6 mm** 

weight: **0,30 kg** 

45,00€

<sup>K →</sup>
size: **157x22 cm** 

thickness: **3-6 mm** 

weight: **0,45 kg** 