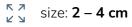

#### World Monuments – Addition for the Wooden World Map

World monuments and attractions, all in one place—on your wall. This 3D plywood panel is the perfect complement that adds a touch of class to any room. We take care of every detail of our monuments with the utmost precision, to ensure a unique visual experience for every customer.

size: 105x25 cmthickness: 3-18 mm

weight: **0,30 kg** 

79,00€