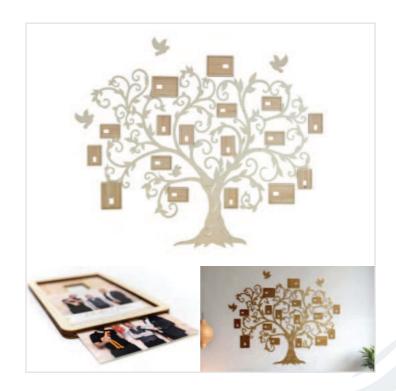

#### Wooden Wall Family Tree with Photo Frames - SMALL FAMILY

The wooden family tree is a significant homage to family relationships. Made from lightweight poplar plywood and fitted with photo frames, it makes a perfect gift for those who appreciate a natural style, ideal for weddings or anniversaries. Includes 4x large frames and 13x small frames.

size: 159×194 cm

thickness: 3-9 mm

weight: **1,59 kg** 

140,00€