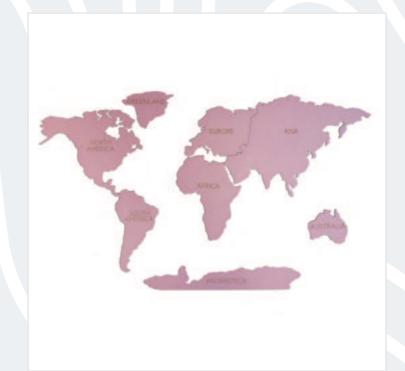

# 3D Wooden World Map– Handmade Wall Decoration

The 3D wooden world map is a handmade wall decoration made from high-quality poplar plywood. This unique piece adds style and depth to any space, making it ideal for enthusiasts of travel, culture, and decor.

#### **Product dimensions**

size: **120x70 cm** 

thickness: **3-18 mm** 

weight: **0,70 kg** 

225,00€

size: **150x75 cm** 

thickness: **3-18 mm** 

weight: **1,14 kg** 

259,00€

size: **200x100 cm** 

thickness: **3-18 mm** 

weight: **2,05 kg** 

294,00€

size: **250x125 cm** 

thickness: **3-18 mm** 

weight: **2,82 kg** 

372,00€

size: **300x150 cm** 

thickness: **3-18 mm** 

weight: **4 kg** 