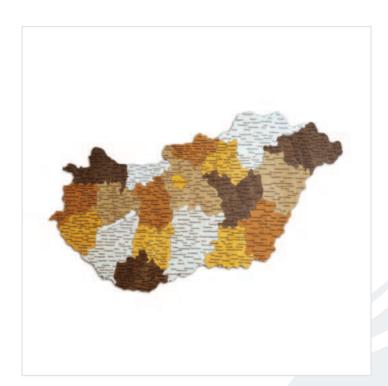

#### Wooden Wall Map of Hungary -2D Handmade Wall Decoration Hungary

Ideal for B2B collaborations or as an exclusive gift for geographers and teachers, this map combines elegance and craftsmanship. Its refined design not only enriches any space with a cultural and artistic touch but also highlights the geographical peculiarities of Hungary, making it perfect for educational and decorative environments in homes, offices, or schools.