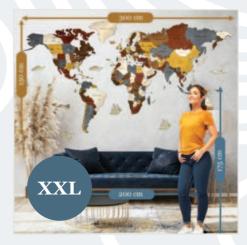

# 3D Wooden World Map– Handmade Wall Decoration

The 3D wooden world map is a handmade wall decoration made from high-quality poplar plywood. This unique piece adds style and depth to any space, making it ideal for enthusiasts of travel, culture, and decor.

#### **Product dimensions**

size: **120x70 cm** 

thickness: **3-18 mm** 

weight: **0,70 kg** 

225,00€

size: **150x75 cm** 

thickness: **3-18 mm** 

weight: **1,14 kg** 

259,00€

size: **200x100 cm** 

thickness: **3-18 mm** 

weight: **2,05 kg** 

294,00€

size: **250x125 cm** 

thickness: **3-18 mm** 

weight: **2,82 kg** 

372,00€

size: **300x150 cm** 

thickness: **3-18 mm** 

weight: **4 kg** 