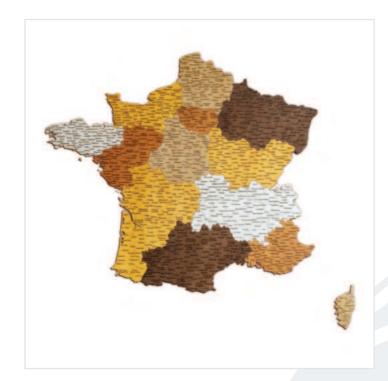

#### Wooden Wall Map of France – 2D Handmade Wall Decoration – France

An ideal option for B2B partners or a perfect gift for geographers and teachers. The elegance of the design and the craftsmanship make this map a distinguished choice for those looking to enrich environments with cultural and artistic touches. Perfect as an educational and decorative element for homes, offices, or educational institutions.