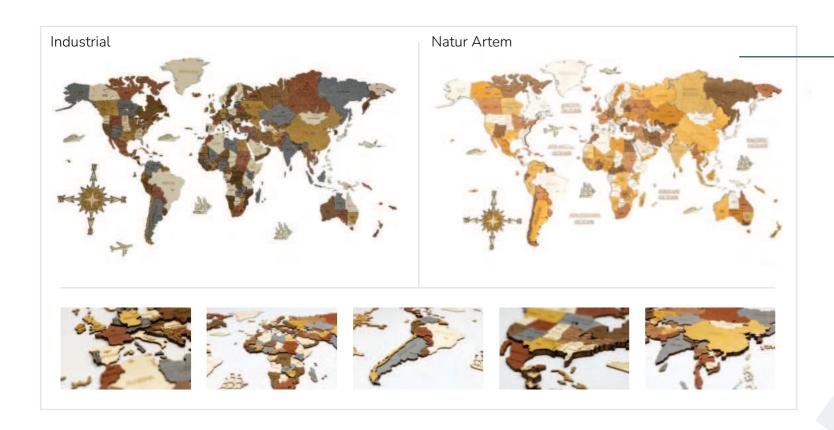

# 3D Wooden World Map– Handmade Wall Decoration

The 3D wooden world map is a handmade wall decoration made from high-quality poplar plywood. This unique piece adds style and depth to any space, making it ideal for enthusiasts of travel, culture, and decor.

| Oak | Chestnut | Natural | Nut | Grey | Teak |
|-----|----------|---------|-----|------|------|
|     |          |         |     |      |      |
|     |          |         |     |      |      |