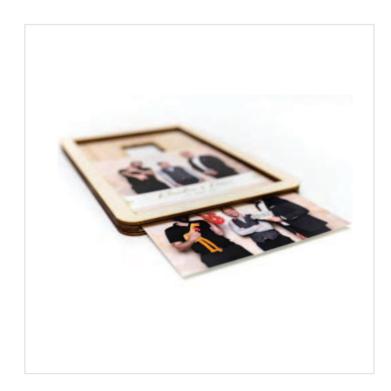

#### **Photo Frame**

A wooden wall photo frame is an aesthetically appealing and functional accessory that adds a warm and personal touch to any interior. This frame is made from high-quality poplar plywood, selected with particular attention to durability and aesthetics. Its natural wood finish makes it easily adaptable to different interior styles, from rustic to modern. Available in two different sizes to meet different photo display needs. The smaller size is 10x15cm and the larger size is 15x20cm.