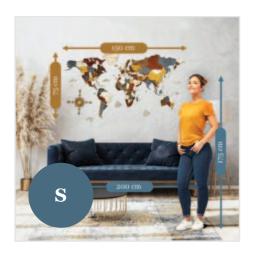

#### **Product dimensions**

size: **120x70 cm** 

thickness: **3-18 mm** 

weight: **0,70 kg** 

225,00€

size: **150x75 cm** 

thickness: **3-18 mm** 

weight: **1,14 kg** 