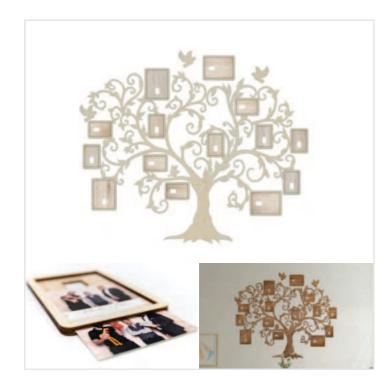

#### Wooden Wall Family Tree with Photo Frames - MINI FAMILY

The mini version of the family tree is a powerful tribute to family ties, ideal for smaller families. Crafted in lightweight poplar plywood and equipped with photo frames, it represents the perfect gift for those who love a natural style, suitable for weddings or anniversaries. Includes 4x large frames and 10x small frames.

size: **140×160 cm** 

thickness: 3-9 mm

weight: **1,45 kg** 

130,00€