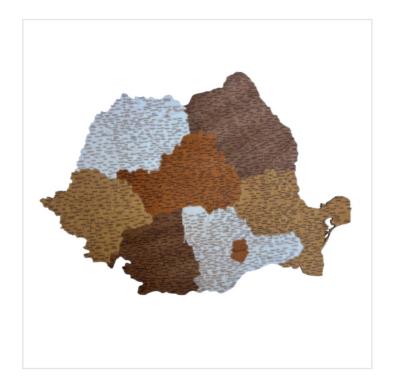

#### Wooden Wall Map of Romania -2D Handmade Wall Decoration - Romania

This product is not only beautiful but also functional, offering a fun and interactive way to better understand the geography of Romania. It is the ideal gift for history and geography enthusiasts, or for those looking for an original and exceptional item to decorate the interior of their home.