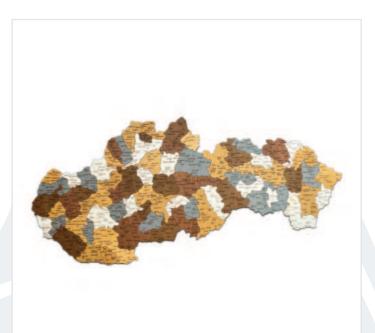

#### Wooden Wall Map of Slovakia -2D Handmade Wall Decoration - Slovakia

Ideal for educational purposes or as an original decorative element in any interior or office. The NATUR ARTEM® wooden map of Slovakia provides a fun and interactive way to learn more about the European country.

size: 46x98,3 cm

thickness: 6 mm

weight: 0,75 kg