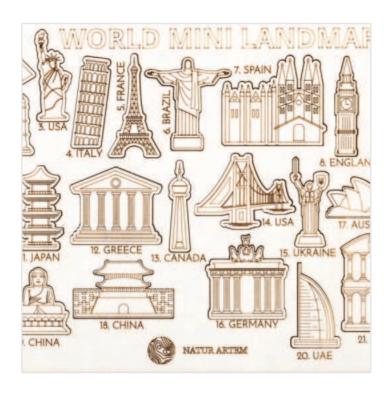

# Mini World Monuments – Addition for the Wooden World Map

22 mini wooden monuments and attractions from around the world make your map truly unique.

These mini wooden monuments are a perfect complement to our wooden maps. An incredible level of detail crafted using the latest laser cutting and engraving technology will satisfy every viewer.