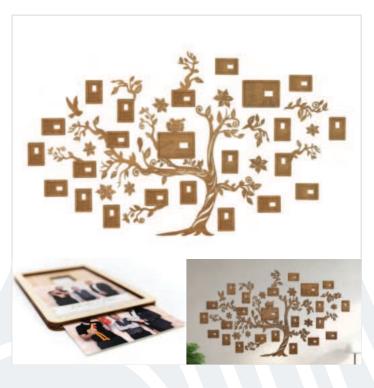

#### Wooden Wall Family Tree with Photo Frames - LARGE **FAMILY**

The wooden family tree is a meaningful decoration that celebrates familial bonds. Made from lightweight poplar plywood with photo frames, it is the ideal gift for those who love natural style for weddings or anniversaries. Includes 2x large frames and 21x small frames.

size: **221×140 cm** 

thickness: 3-9 mm

weight: 1,8 kg

160,00€

Chestnut

Nut

Grey

Teak