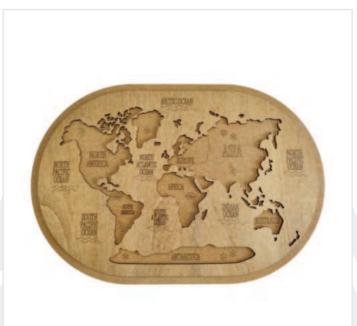

#### Wooden World Map – 3D, Handmade Wall Decoration – Vintage Oval

An exclusive wooden world map that combines elegant vintage design with precise craftsmanship. It is an ideal decor addition for the home or office, striking with its historical charm and educational value. The map is crafted from selected wood with finely worked details and natural wood tones that emphasize the vintage look and highlight the individual continents.

size: **39,2x57,3 cm** 

thickness: **3-6 mm** 

weight: **0,5 kg** 